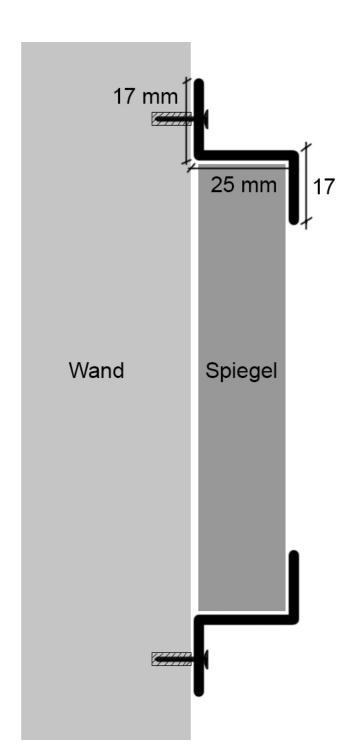

## Montage Z-Profil / mountinginstruction for z-profile:

1. Das untere Z-Profil gerade anlegen und möglichst weit außen an 2 Stellen durch das Profil durch in die Wand bohren (6er Bohrer). Die Dübel einsetzen und das Z-Profil mit den Schrauben festschrauben.

Achtung: Ist die Wandbeschaffenheit porös oder hohl o.ä., kann es notwendnig sein spezielle Dübel zu besorgen.

 Stellen Sie den Spiegel in das Profil und wiederholen Sie den Ablauf aus Schritt 1 mit dem oberen Profil.

Achtung: Lassen Sie hier etwas Luft von 1-3mm zwischen Spiegel und Profil, um den Spiegel nicht unter Spannung zu setzen, da sich dieser sonst verziehen und die Folie Wellen schlagen kann! 1. Put the lower Z-Profile horizontally on the wall and drill through the profile and through the wall (6 mm drill) two spots. The two spots should be a long way away from each other. Set the dowels into the drill holes and screw the Z-profile on the wall.

Attention: You may need special dowels if the wall is blowy or hollow.

2. Set the mirror into the Z-profile and repeat the procedure with the upper profile (step 1).

Attention: In order to not set the mirror under the pressure, leave a little bit space (1-3 mm) between mirror and profile.

Otherwise the frame could go out of shape and waves might appear on the surface.